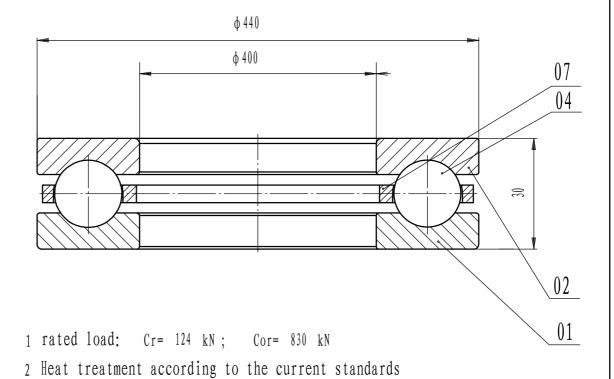

| 07     | cage         |  |     | steel                     |         |         |                                                                                                        |                              |                              |
|--------|--------------|--|-----|---------------------------|---------|---------|--------------------------------------------------------------------------------------------------------|------------------------------|------------------------------|
| 04     | steel ball   |  |     | steel GCr15-GB/T18254     |         |         |                                                                                                        |                              |                              |
| 02     | shaft washer |  |     | steel GCr15SiMn-GB/T18254 |         |         |                                                                                                        |                              |                              |
| 01     | house washer |  |     | steel GCr15SiMn-GB/T18254 |         |         |                                                                                                        |                              |                              |
| serial | Name         |  | Qty | Material                  |         |         | weigh                                                                                                  | t (kg)                       | 5.35 KG                      |
|        |              |  |     | Thrust                    | st ball | bearing | 51080 F  Add: D1805, No.3 Lianmeng road, Luoyang, Henan, China. Postal: 471003 Phone: +86-379-68611678 |                              |                              |
|        |              |  |     | III us t                  |         |         | Fax: +86-379-<br>E-mail: sale                                                                          | -68611679<br>sMjch-bearing.c | om<br>ng Technology Co., Ltd |